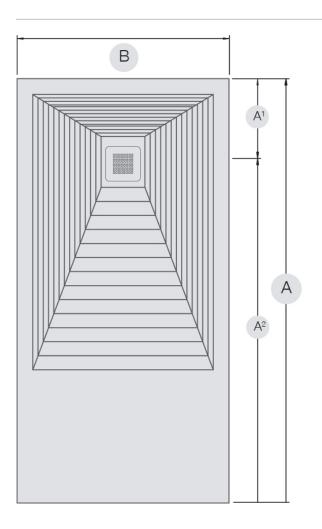

#### Dimensions

**A (Length):** 180 cm A<sup>1</sup>: A<sup>2</sup>:

**B (Width):** 90 cm