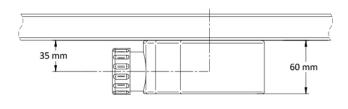

# Characteristics

Model: Drain: lateral Length: 180 cm Width: 90 cm

## **Technical Aspects**

#### Solid Syntech© Technology

Solid Surface is a material comprised of an acrylic or polyester resin vacuum mixed with ATH (aluminium trihydroxide).

It is a clean, resistant, durable and with the warmth of a magnificent and soft touch which provides a sense of comfort.



#### Dimensions

**A (Length):** 180 cm A<sup>1</sup>: A<sup>2</sup>:

**B (Width):** 90 cm

#### Drain



### Available dimensions

Our shower trays are available in 7 different lengths and 3 different widths, which can be combined in accordance with your needs.

**Width:** 120, 130, 140, 150, 160, 170, 180 cm. **Length:** 70, 80, 90 cm.